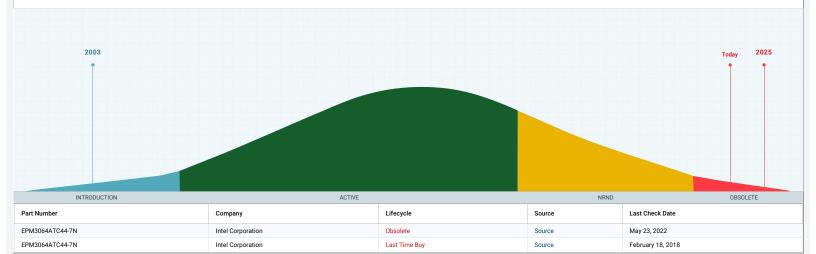

### Summary

| Part Lifecycle    | Obsolete                                                                         |
|-------------------|----------------------------------------------------------------------------------|
| Lifecycle Source  | Product Discontinued Notice □                                                    |
| Notice Date       | June 1, 2017                                                                     |
| Last Time Buy     | February 22, 2018 LTB date already passed                                        |
| Last Time Ship    | September 1, 2018 LTS date already passed                                        |
| Lifecycle Comment | The part's lifecycle status has been confirmed by a trusted manufacturer source. |